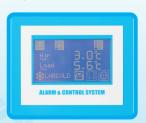

Hygienic touch screen controller

Digital keypad lock

An asymmetric change over ensures even distribution of workload, resulting in even wear of the compressors and also allows for one to defrost while the other is still running. The two independent systems provide back up should an issue develop plus there is no need to move contents immediately if a problem is identified.