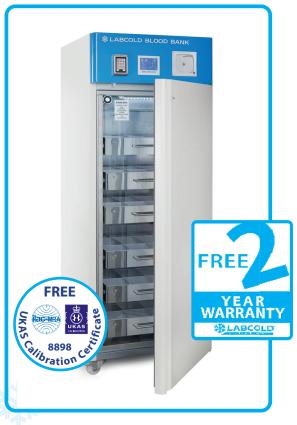

## RDBB2320MD Freestanding Dual Compressor Blood Bank

| Part Number                                                            | RDBB2320MD                 |
|------------------------------------------------------------------------|----------------------------|
| Capacity (Litres)                                                      | 485                        |
| Capacity (250ml bags)                                                  | 425 (approx)               |
| Style                                                                  | Freestanding               |
| Exterior Dimensions<br>(HxWxD)                                         | 1980 x 720 x 840mm         |
| Interior Dimensions<br>(HxWxD)                                         | 1410 x 470 x 565mm         |
| Weight                                                                 | 160kg                      |
| Energy Consumption                                                     | 5.5 kWh/24h                |
| <b>Operating Temperature</b>                                           | +4°C +/- 2°C               |
| Interior Construction                                                  | Stainless Steel            |
| Exterior Construction                                                  | <b>Powder Coated Steel</b> |
| Door Style                                                             | Solid                      |
| Door Hinging                                                           | Right                      |
| Dual Refrigeration                                                     | $\checkmark$               |
| Open Door Alarm                                                        | $\checkmark$               |
| Load Temperature Alarm                                                 | $\checkmark$               |
| Air Temperature Alarm                                                  | ✓                          |
| Mains Failure Alarm                                                    | $\checkmark$               |
| Air Temperature Display                                                | $\checkmark$               |
| <b>Load Temperature Display</b>                                        | $\checkmark$               |
| 7 Day Chart Recorder                                                   | $\checkmark$               |
| Lock                                                                   | Digital Keypad             |
| Battery Back Up                                                        | ✓                          |
| Drawers                                                                | 6                          |
| Remote alarm contacts                                                  | <b>√</b>                   |
| Access Port                                                            | $\checkmark$               |
| Auto Defrost                                                           | ✓                          |
| Internal Light                                                         | $\checkmark$               |
| Eco Friendly Refrigerant                                               | ✓                          |
| Certified Medical Device in<br>Accordance with Directive<br>93/42/EEC. | ✓                          |